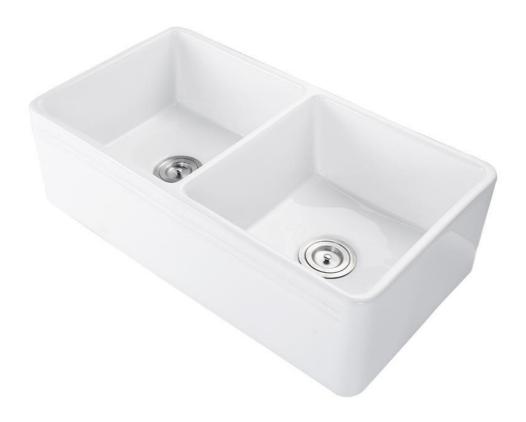

## Description:

Ceramic Double Bowl Butler Sink

Ceramic sinks are not only stain resistant and easy to maintain they also have an extremely strong surface that is resistant to scratching, chipping, and impacts, which makes them able to withstand the rigors of everyday use.

## **Sink Dimensions:**

845 x 445 x 250mm

Material:

Ceramic

**Tap Holes:** 

No Tap Holes

Outlet:

Waste fitting not included