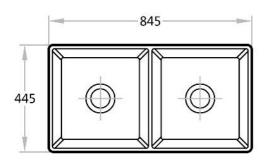

## **SPECIFICATIONS**

(All measurements are in millimeters)

## **Sink Dimensions:**

845 x 445 x 250mm

Material:

Ceramic

**Tap Holes:** 

No Tap Holes

Outlet:

Waste fitting not included