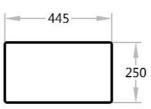

## **SPECIFICATIONS**

(All measurements are in millimeters)

## **Sink Dimensions:**

845 x 445 x 250mm

Material:

Ceramic

**Tap Holes:** 

No Tap Holes

Outlet:

Waste fitting not included